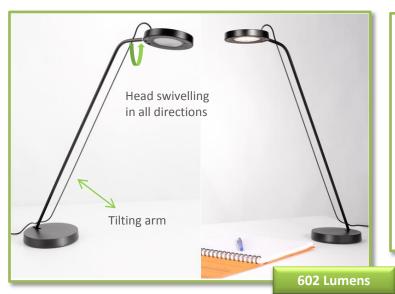

#### Nice and functional

The « *trompe-l'œil* » effect of the cable that gets out of the head and seems to run in parallel alongside the arm give the Illusio lamp **a trendy look that everyones likes immediately.** 

The lamp is turned on and off very easily thanks to the tactile dimmer-switch located under the head. **The moving fluidity** enables to adjust the lamp easily according to your needs.

### **MOVEMENTS**

2 articulations: tilting head and arm