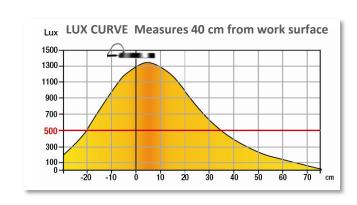

### HIGH-PERFORMANCE

The most powerful in the range of LED lamps, Illusio is equipped with powerful LED that light a lot: 602 Lumens, consume very little and last 40 years.

For an optimal visual comfort, Illusio is fitted with a diffuser enabling an asymmetrical lighting: increased lit up surface, glares and contrasts — responsible for headaches — reduced.