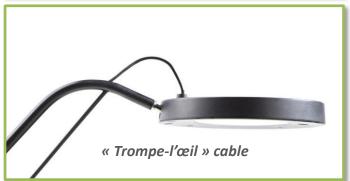

#### Nice and functional

The « *trompe-l'œil* » effect of the cable that gets out of the head and seems to run in parallel alongside the arm give the Illusio lamp **a trendy look that everyones likes immediately.** 