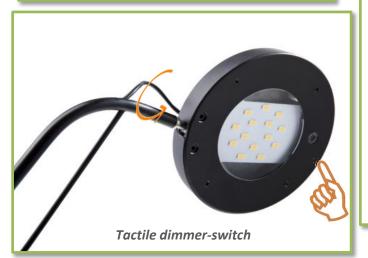

The lamp is turned on and off very easily thanks to the tactile dimmer-switch located under the head. **The moving fluidity** enables to adjust the lamp easily according to your needs.

### Fitted with all options:

**Tactile switch with dimming** of light intensity **Memorization** of intensity adjustment

**Automatic switch-off** after 5 hours without use: money-savings and safety

"Illusio , an irresistible lamp that combines design, high-performance and functionality » Fits any kind of office

### **DIMMER TACTILE SWITCH**

### **Under the head**

Dimming of the light intensity and memorization of the intensity adjustment