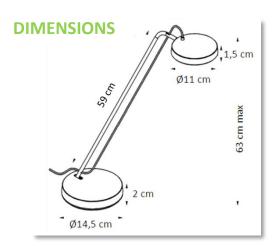

### **MOVEMENTS**

2 articulations: tilting head and arm

### **MATERIALS**

ABS, heat resistant PBT and recyclable aluminium, epoxy coating